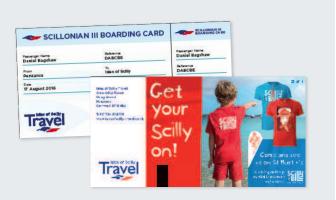

### Scillonian Boarding Cards

Our boarding cards are given to every sea passenger and Fly+Sail passenger. The reverse of the ticket has an area of 93 x 64mm for your businesses advert, allowing for maximum viewing across all platforms.

Detail

Size 3 spaces available 93w x 64h + 3mm bleed

Cost £700

Supply Press ready PDF. A black box will overlay the notes artwork bottom left keep text out of this area.

NEW for