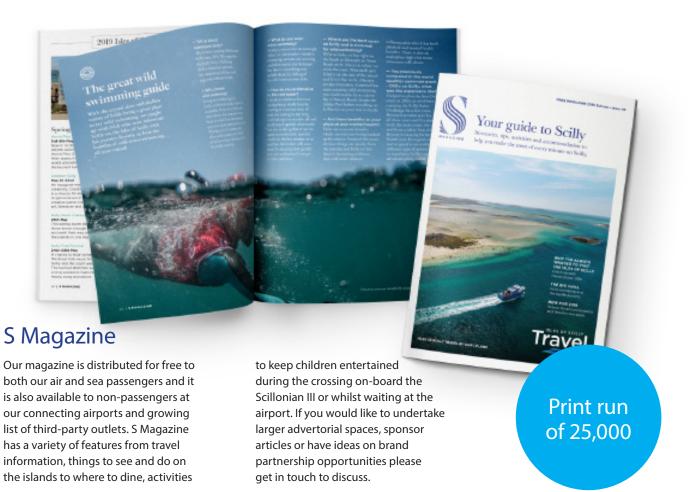

'S Magazine' is our main publication and is a fantastic guide for those visiting the Isles of Scilly. Combining guest features, celebrations, handy guides and tips; 'S Magazine' is designed to connect with its reader with inspiring and engaging content. Re-designed in 2019, 'S Magazine' is growing in popularity and offers a range of advertising options.

#### **Rates and Specification**

Full page advert (9 spaces) Cost £700

2020 Edition – Issue 06 Copy Deadline: 31st December 2019 Publication Date: Spring 2020

Half page advert (10 spaces) Cost £350

Product page inclusion (9 spaces) Cost £150

Full artwork specifications for S Magazine Issue 6, will be distributed to all booked advertisers.