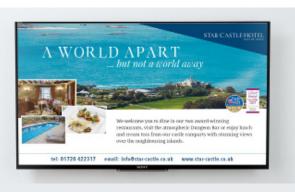

#### Digital screens

We have 12 x 48inch digital screens playing a rotation of your advert on Scillonian III and at our airport at Land's End. With a sailing time of 2hrs and 45 mins this is a great opportunity to promote your business to a captive audience.

Detail

Size 1920w x 1080h px

Cost £400

Supply JPEG, TIFF or PSD

Notes Please keep graphics simple and the text

large as screens are viewed from a distance.