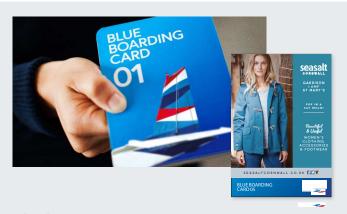

### Skybus Boarding Cards

Our boarding cards are given to every air passenger at check-in until departure, allowing maximum visibility. The entire reverse is available for advertising, giving your business year-round promotion.

Detail

Size 8 spaces available 105w x 130h + 3mm bleed

Cost £500

Supply Press resolution PDF

Notes One design per advert booking.